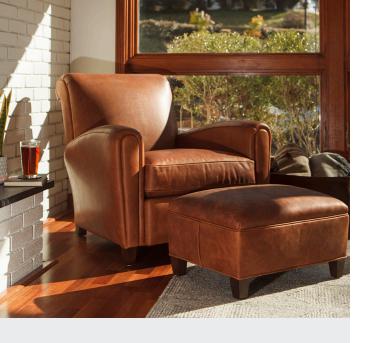

## TRAYNHAM CLUB CHAIR

The Traynham Club Chair is a commanding addition to any room. Neither overstuffed nor bulky, its confident and comfortable heft is derived from a reinforced frame of kiln-dried maple and walnut, a well-cushioned seat, and a generous measure of natural leather.