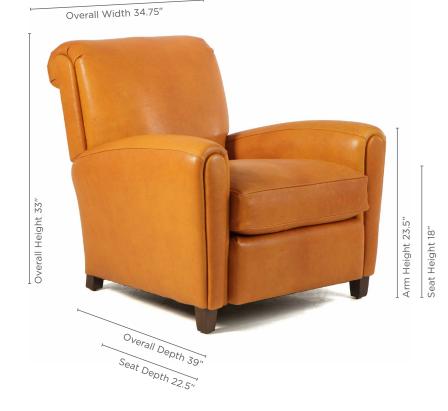

BASE OPTIONS: Standard: Solid wood legs

Swivel: hidden steel base with ball-bearing mechanism allows for

a 360° swivel

Seat Width 19.25"

TRADE PRICING AVAILALE Scan for a current list of leather selections or visit mooreandgiles.com