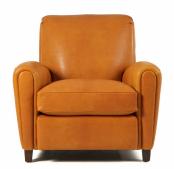

## TRAYNHAM CLUB CHAIR

The Traynham Club Chair is a commanding addition to any room. Neither overstuffed nor bulky, its confident and comfortable heft is derived from a reinforced frame of kiln-dried maple and walnut, a well-cushioned seat, and a generous measure of natural leather.