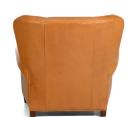

## Seat Width 18" Overall Width 35"

Plush channels radiate across the back of our Irvington Club chair, creating a superbly comfortable seat with a dramatic style that will anchor any room. Made in the USA.