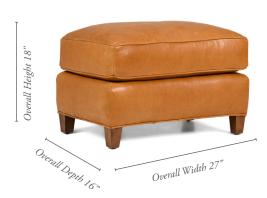

## Seat Width 18" Overall Width 35"

Plush channels radiate across the back of our Irvington Club chair, creating a superbly comfortable seat with a dramatic style that will anchor any room. Made in the USA.