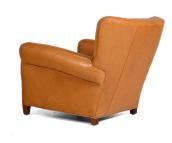

## Seat Width 18" Overall Width 35"

Plush channels radiate across the back of our Irvington Club chair, creating a superbly comfortable seat with a dramatic style that will anchor any room. Made in the USA.