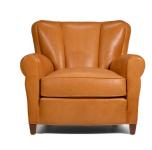

## Seat Width 18" Overall Width 35"

Plush channels radiate across the back of our Irvington Club chair, creating a superbly comfortable seat with a dramatic style that will anchor any room. Made in the USA.