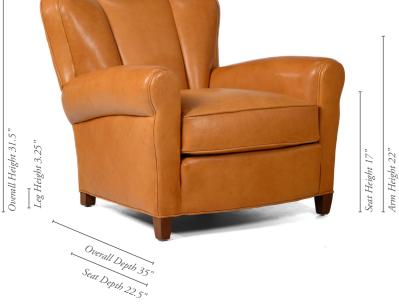

## Seat Width 18" Overall Width 35"

Plush channels radiate across the back of our Irvington Club chair, creating a superbly comfortable seat with a dramatic style that will anchor any room. Made in the USA.