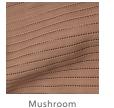

# Voyage

A classic stitch pattern inspired by vintage driving gloves that is embossed on a soft and supple nubuck base. This is made to order. Production time is 2-3 weeks. Samples are stocked in limited quantity and may not be immediately available. Small minimum order quantities may apply. Contact Us: Phone: 800.737.0169

#### **FEATURES**

• Nubuck base leather with embossing

## CHARACTER

Embossed