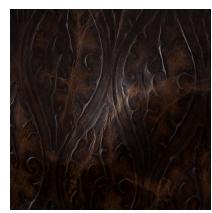

## Venetian

A collection of Old World Italian embossings designed on our Brompton leather. Crafted from English Bull hides, this leather undergoes five separate finishing operations that incorporate a range of waxes and oils. The result is a leather with a soft hand, tremendous pull up, and smooth polished surface. Most embossings have a firm hand, but the Venetian Collection is soft and supple. Its unique pull up quality also adds to the beauty of this leather.

## **FEATURES**

- Embossed collection
- Rich pull-up
- Polished surface
- Soft, supple hand