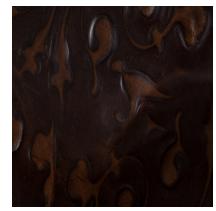

## Venetian

A collection of Old World Italian embossings designed on our Brompton leather. Crafted from English Bull hides, this leather undergoes five separate finishing operations that incorporate a range of waxes and oils. The result is a leather with a soft hand, tremendous pull up, and smooth polished surface. Most embossings have a firm hand, but the Venetian Collection is soft and supple. Its unique pull up quality also adds to the beauty of this leather.

## **FEATURES**

- Embossed collection
- Rich pull-up
- Polished surface
- Soft, supple hand