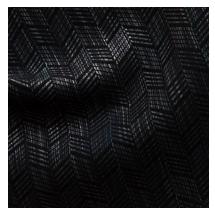

# Varian

The Varian collection features a modern chevron pattern with mixed blues and greys on our Satin Suede base. The dynamic pattern creates a stunning visual effect on the suede's soft surface, injecting elements of dimension and texture that accentuate the leather's tactile qualities and luxurious nap. The end result is a leather with enhanced durability that draws you in with its lavish glamour and modern elegance. Small minimum order quantities may apply.

#### **FEATURES**

- Modern chevron pattern
- Satin Suede base
- Lavish glamour and modern elegance