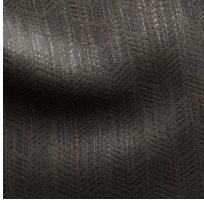

# Varian

The Varian collection features a modern chevron pattern with mixed blues and greys on our Satin Suede base. The dynamic pattern creates a stunning visual effect on the suede's soft surface, injecting elements of dimension and texture that accentuate the leather's tactile qualities and luxurious nap. The end result is a leather with enhanced durability that draws you in with its lavish glamour and modern elegance. Small minimum order quantities may apply.

#### **FEATURES**

- Modern chevron pattern
- Satin Suede base
- Lavish glamour and modern elegance