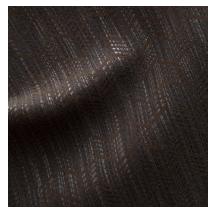

# Varian

The Varian collection features a modern chevron pattern with mixed blues and greys on our Satin Suede base. The dynamic pattern creates a stunning visual effect on the suede's soft surface, injecting elements of dimension and texture that accentuate the leather's tactile qualities and luxurious nap. The end result is a leather with enhanced durability that draws you in with its lavish glamour and modern elegance. Small minimum order quantities may apply.

#### **FEATURES**

- Modern chevron pattern
- Satin Suede base
- Lavish glamour and modern elegance