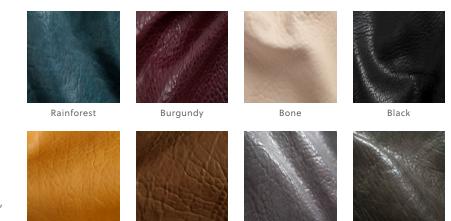

# Valdesa

Crafted in Italy from New Zealand sheepskin, Valdesa is one of this season's most striking standouts. Tanned exclusively from vegetable extracts, it features a unique washing process during tanning that imparts it with a beautiful, authentically aged appearance. This process also shrinks the hides slightly to accentuate their natural grain and adds elements of alluring texture to the surface. The end result is a soft and drapey leather with a genuine worn-in aesthetic that exudes classic style and timeless appeal.

#### **FEATURES**

- An aniline leather with a soft, drapey hand
- Full bodied with a translucent polished surface
- Natural characteristics will be visible