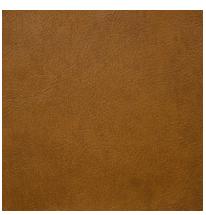

# Tiburon

Blurring the lines of form and function, Tiburon is hand-crafted in Italy with a semianiline finish, allowing it to thrive in many scenarios. Each hide averages upwards of 50 square feet in size, allowing for an excellent cutting yield, and offers color consistency with a subtle tone-on-tone finish spanning throughout, making it a go-to choice for a variety of upholstery needs.

#### FEATURES

- Soft hand and feel
- Color uniformity
- Durable semi-aniline finish