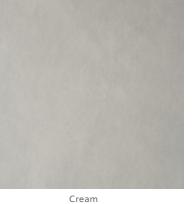

# Tiburon

Blurring the lines of form and function, Tiburon is hand-crafted in Italy with a semianiline finish, allowing it to thrive in many scenarios. Each hide averages upwards of 50 square feet in size, allowing for an excellent cutting yield, and offers color consistency with a subtle tone-on-tone finish spanning throughout, making it a go-to choice for a variety of upholstery needs.

#### FEATURES

- Soft hand and feel
- Color uniformity
- Durable semi-aniline finish