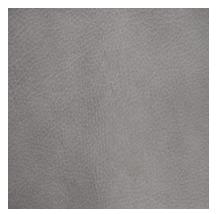

# Tiburon

Blurring the lines of form and function, Tiburon is hand-crafted in Italy with a semianiline finish, allowing it to thrive in many scenarios. Each hide averages upwards of 50 square feet in size, allowing for an excellent cutting yield, and offers color consistency with a subtle tone-on-tone finish spanning throughout, making it a go-to choice for a variety of upholstery needs.

#### FEATURES

- Soft hand and feel
- Color uniformity
- Durable semi-aniline finish