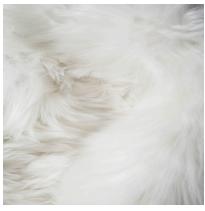

## Suri

Add silky softness and luxurious warmth to any space in your home with these soft and luxurious Alpaca panels crafted from the finest Peruvian Suri alpaca fiber. Available in a range of sophisticated hues, they will soften a contemporary space or enchance a traditional home. Standard panel size is 23" x 38" but custom sized panels are also available. Small minimum order quantities may apply.

Black

Copper

Min