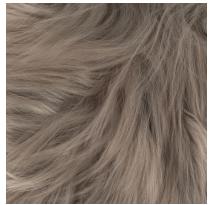

## Suri

Add silky softness and luxurious warmth to any space in your home with these soft and luxurious Alpaca panels crafted from the finest Peruvian Suri alpaca fiber. Available in a range of sophisticated hues, they will soften a contemporary space or enchance a traditional home. Standard panel size is 23" x 38" but custom sized panels are also available. Small minimum order quantities may apply.