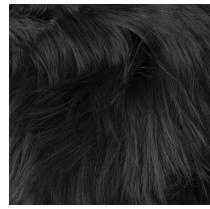

## Suri

Add silky softness and luxurious warmth to any space in your home with these soft and luxurious Alpaca panels crafted from the finest Peruvian Suri alpaca fiber. Available in a range of sophisticated hues, they will soften a contemporary space or enchance a traditional home. Standard panel size is 23" x 38" but custom sized panels are also available. Small minimum order quantities may apply.

Black

Copper

Min