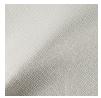

# Style Point

Style Point is an intricate and delicate transfer pattern that resembles the geometric shape of early European lace. This is an ornate transfer that adds a soft, glamorous and modern touch to any base color. This is made to order. Production time is 2-3 weeks. Samples are stocked in limited quantity and may not be immediately available.

#### **FEATURES**

- Diamond pattern applied to suede
- Soft surface with elements of dimension

# **COUNTRY OF ORIGIN**

Spain

#### **TANNAGE**

Chrome

# FINISH

Suede

## CHARACTER

Suede

## GRAIN

Split

#### **HIDE TYPE**

Bovine

### CONFIGURATION

Double Butt

## **TESTING**

CA-117, NFPA-260



Black Black Pearl



Blue Moon Rose Gold



Cream White



Cream Platinum



Cream Silver Matte



Stormy Silver Matte



Black White