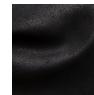

il/wax pull up leather. Once the leather is dressed with wax and oil, it is then washed to create a beautiful canvas of color tones and a unique surface feel. The leather is then polished to highlight these subtle contrasts and provide a more casual, less distressed appearance, reminiscent of the gently worn appearance seen in many garment leathers.

## **FEATURES**

- Dressed with wax and oil
- Washed for a unique surface feel
- Polished to highlight subtle contrasts

## **COUNTRY OF ORIGIN**

Italy

## **TANNAGE**

Chrome

## **FINISH**

Nubuck

#### **CHARACTER**

Suede

#### HIDE TYPE

Bovine

# CONFIGURATION

Whole Hide

## **TESTING**

**Upon Request Only** 

# **CERTIFICATIONS**

Clean Air Gold

**Environmental Product Declaration** 









Bourbon

Beige

Chocolate

Blue Dusk





Heather Gray

Black