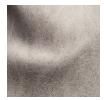

# Storm

A full-bodied leather from Italy that provides the perfect blend of a Nubuck and a traditional oil/wax pull up leather. Once the leather is dressed with wax and oil, it is then washed to create a beautiful canvas of color tones and a unique surface feel. The leather is then polished to highlight these subtle contrasts and provide a more casual, less distressed appearance, reminiscent of the gently worn appearance seen in many garment leathers.

## **FEATURES**

- Dressed with wax and oil
- Washed for a unique surface feel
- Polished to highlight subtle contrasts