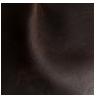

# Storm

A full-bodied leather from Italy that provides the perfect blend of a Nubuck and a traditional oil/wax pull up leather. Once the leather is dressed with wax and oil, it is then washed to create a beautiful canvas of color tones and a unique surface feel. The leather is then polished to highlight these subtle contrasts and provide a more casual, less distressed appearance, reminiscent of the gently worn appearance seen in many garment leathers.

## **FEATURES**

- Dressed with wax and oil
- Washed for a unique surface feel
- Polished to highlight subtle contrasts