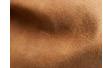

# Storm

A full-bodied leather from Italy that provides the perfect blend of a Nubuck and a traditional oil/wax pull up leather. Once the leather is dressed with wax and oil, it is then washed to create a beautiful canvas of color tones and a unique surface feel. The leather is then polished to highlight these subtle contrasts and provide a more casual, less distressed appearance, reminiscent of the gently worn appearance seen in many garment leathers.

## **FEATURES**

- Dressed with wax and oil
- Washed for a unique surface feel
- Polished to highlight subtle contrasts