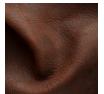

# Storm

A full-bodied leather from Italy that provides the perfect blend of a Nubuck and a traditional oil/wax pull up leather. Once the leather is dressed with wax and oil, it is then washed to create a beautiful canvas of color tones and a unique surface feel. The leather is then polished to highlight these subtle contrasts and provide a more casual, less distressed appearance, reminiscent of the gently worn appearance seen in many garment leathers.

## **FEATURES**

- Dressed with wax and oil
- Washed for a unique surface feel
- Polished to highlight subtle contrasts