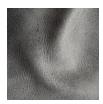

# Storm

A full-bodied leather from Italy that provides the perfect blend of a Nubuck and a traditional oil/wax pull up leather. Once the leather is dressed with wax and oil, it is then washed to create a beautiful canvas of color tones and a unique surface feel. The leather is then polished to highlight these subtle contrasts and provide a more casual, less distressed appearance, reminiscent of the gently worn appearance seen in many garment leathers.

## **FEATURES**

- Dressed with wax and oil
- Washed for a unique surface feel
- Polished to highlight subtle contrasts