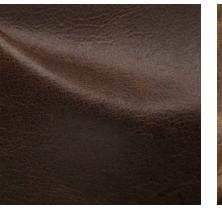

## Sheridan

Crafted in Italy on European raw material, Sheridan offers a distinctive aesthetic that exudes rich and rugged elegance. It is a fullbodied leather with a soft matte surface that showcases the inherent characteristics of each hide. Dimensions of color and rich pull-up qualities throughout the hide provide subtle variations in depth to enhance this leather's visual appeal. Available in a palette of traditional colors, it is a classic leather that will develop an alluring patina with time and with age.

## FEATURES

• Rich, rugged elegance

- Soft matte surface
- Rich pull-up effect

COUNTRY OF ORIGIN

Italy

TANNAGE Chrome

chionic

FINISH Aniline Plus

CHARACTER

Smooth

HIDE TYPE Bovine

CONFIGURATION Whole Hide

TESTING

CERTIFICATIONS

Clean Air Gold Environmental Product Declaration

Brown

Chestnut