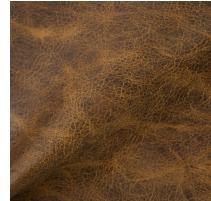

## Sheridan

Crafted in Italy on European raw material, Sheridan offers a distinctive aesthetic that exudes rich and rugged elegance. It is a fullbodied leather with a soft matte surface that showcases the inherent characteristics of each hide. Dimensions of color and rich pull-up qualities throughout the hide provide subtle variations in depth to enhance this leather's visual appeal. Available in a palette of traditional colors, it is a classic leather that will develop an alluring patina with time and with age.

## FEATURES

• Rich, rugged elegance

- Soft matte surface
- Rich pull-up effect

COUNTRY OF ORIGIN

Italy

TANNAGE Chrome

chionic

FINISH Aniline Plus

CHARACTER

Smooth

HIDE TYPE Bovine

CONFIGURATION Whole Hide

TESTING

CERTIFICATIONS

Clean Air Gold Environmental Product Declaration

Brown

Chestnut