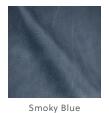

## Shelter

Born in Thailand, each Shelter hide is handselected for its inherent markings and is favored for its distinctive natural attributes. Shelter's soft and supple surface features an innovative staining process that is carefully applied by hand to leave the leather with a more authentically aged appearance, resulting in genuine character and timeless appeal.

## **FEATURES**

- Soft hand and feel
- Natural markings
- Aged appearance