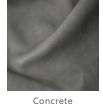

## Shelter

Born in Thailand, each Shelter hide is handselected for its inherent markings and is favored for its distinctive natural attributes. Shelter's soft and supple surface features an innovative staining process that is carefully applied by hand to leave the leather with a more authentically aged appearance, resulting in genuine character and timeless appeal.

## **FEATURES**

- Soft hand and feel
- Natural markings
- Aged appearance