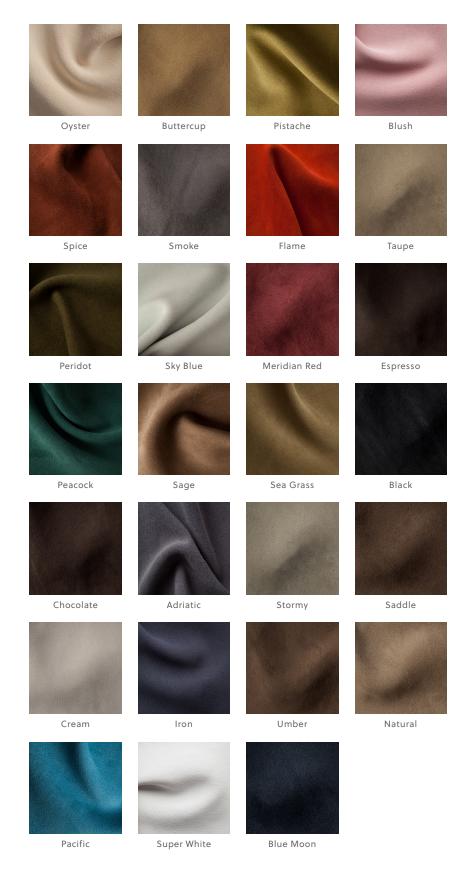

## Satin Suede

This beautiful Satin Suede comes to us from Europe's finest suede tannery. Available in a range of rich and vibrant colors, it has a luxurious nap, stunning tracking effect and soft, supple feel that exudes lavish elegance. A treatment is applied during tanning to impart water repellency properties. Small minimum order quantities may apply. Contact Us: Phone: 800.737.0169

## **FEATURES**

- A soft, drapey aniline suede
- Extensive color palette
- Luxurious tracking effect
- Water resistant properties

AVG. HIDE SIZE 16 - 18 sq ft

AVG. THICKNESS 1.3-1.5mm

**COUNTRY OF ORIGIN**Spain