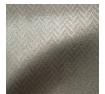

# Riccio

Riccio features a dressed-up herringbone pattern on a Satin Suede base that was inspired by the Riccio sterling silver jewelry of Italy. The end result is a leather that draws you in with its lavish glamour and modern elegance. This is made to order. Production time is 2-3 weeks. Samples are stocked in limited quantity and may not be immediately available.

### **FEATURES**

- Herringbone pattern on suede
- Reminiscent of Italian Riccio sterling silver jewelry
- Soft surface with elements of dimension

#### **TESTING**

CA-117, NFPA-260

Stormy Radiant Silver

Chocolate Bronze Pearl

Smoke Taupe Pearl

Taupe Taupe Pearl

Cream Taupe Pearl

Stormy Taupe Pearl