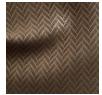

# Riccio

Riccio features a dressed-up herringbone pattern on a Satin Suede base that was inspired by the Riccio sterling silver jewelry of Italy. The end result is a leather that draws you in with its lavish glamour and modern elegance. This is made to order. Production time is 2-3 weeks. Samples are stocked in limited quantity and may not be immediately available.

### **FEATURES**

- Herringbone pattern on suede
- Reminiscent of Italian Riccio sterling silver jewelry
- Soft surface with elements of dimension

#### **TESTING**

CA-117, NFPA-260

Stormy Radiant Silver

Chocolate Bronze Pearl

Smoke Taupe Pearl

Taupe Taupe Pearl

Cream Taupe Pearl

Stormy Taupe Pearl