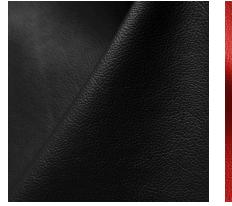

#### **CONFIGURATION** Whole Hide

TESTING

Upon Request Only

Cool Black

Signal Red