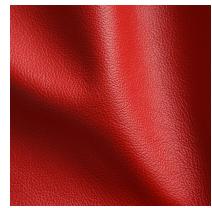

#### **CONFIGURATION** Whole Hide

TESTING

Upon Request Only

Cool Black

Signal Red