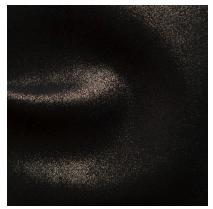

# **Palisades**

Inspired by the Palisade Mountains in California, the print's surface emulates the rugged appearance of stone while its soft touch conveys subtle luxury. This dynamic pattern creates a stunning visual effect on the suede's soft surface, injecting elements of dimension and texture that accentuate the leather's tactile qualities and luxurious nap. The end result is a leather with enhanced durability that draws you in with its lavish glamour and modern elegance. This is made to order. Production time is 2-3 weeks. Samples are stocked in limited quantity and may not be immediately available.

#### **FEATURES**

- Pattern that emulates stone
- Soft surface with elements of dimension