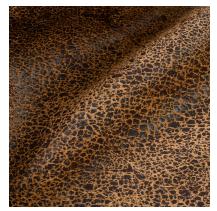

# Morrison

Hand-crafted and naturally milled in Spain, Morrison is unique in more ways than one. Each suede hide displays a beautiful color contrast throughout and has a vintage, aged texture which adds to its character. Morrison tells an individual story on any piece, making it perfect for interior applications.

## **FEATURES**

- Unique speckled pattern
- Vintage appearance
- Layered texture
- Ideal for interior applications