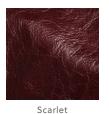

## Monte Cristo

Crafted in a three generation tannery in India, the Monte Cristo buffalo hides are milled and finished with a soft wax treatment. This detail creates the high-gloss appearance and pronounced grain. When upholstered, a subtle pull-up is revealed for the perfect hint of color variation.

## **FEATURES**

- Aniline Plus
- Milled and finished with hot waxes
- Polished surface
- Subtle pull-up effect

## **COUNTRY OF ORIGIN**

India

**TANNAGE** 

Chrome

**FINISH** 

Aniline Plus

**CHARACTER** 

Tumbled

GRAIN

Full Grain

**HIDE TYPE** 

Buffalo

CONFIGURATION

Whole Hide

**TESTING** 

CA-117, NFPA-260









Whiskey Dark







Turquoise Blue

Wine

Peacock