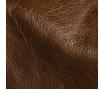

## Monte Cristo

Crafted in a three generation tannery in India, the Monte Cristo buffalo hides are milled and finished with a soft wax treatment. This detail creates the high-gloss appearance and pronounced grain. When upholstered, a subtle pull-up is revealed for the perfect hint of color variation.