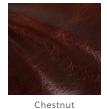

## Monte Cristo

Crafted in a three generation tannery in India, the Monte Cristo buffalo hides are milled and finished with a soft wax treatment. This detail creates the high-gloss appearance and pronounced grain. When upholstered, a subtle pull-up is revealed for the perfect hint of color variation.