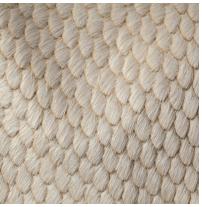

## Mojave Scallop

Add an exotic touch to any decor with the luxury of real fur and genuine leather. The leather is supple and soft, and the short, silky hair has warmth that begs to be touched. Bold stenciled patterns and natural markings will compliment a range of decorating styles, from the modern elegance of a city loft to the worn rusticity of a weekend cabin. Serengeti hides come from Brazil, where many of the world's premium cowhides are produced. Average hide size is 20 sq ft.

Scallop White

## FEATURES

- Laser scored hair on hide
- Intricate scallop pattern

COUNTRY OF ORIGIN

TANNAGE Chrome

FINISH Hair on Hide

CHARACTER Hair on Hide

<mark>GRAIN</mark> Hair on Hide

HIDE TYPE Bovine