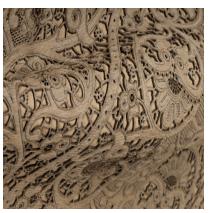

# Mojave Moroccan Lace

Designed in Italy on 16 square foot hides, Mojave Moroccan Lace features a decorative etched pattern on a hair-on-hide surface. Coordinating fabric backing provides a subtle backdrop helping to showcase the beauty of the intricate design.

### FEATURES

- Aniline dyed hair on hide
- Intricate, decorative design etched into the surface
- Coordinating fabric backing