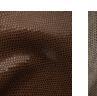

## Moccasin Point

Our Moccasin Point Collection features an intricate metallic dot pattern on our Satin Suede base. This dynamic pattern creates a stunning visual effect on the suede's soft surface, injecting elements of dimension and texture that accentuate the leather's tactile qualities and luxurious nap. The end result is a leather with enhanced durability that draws you in with its lavish glamour and modern elegance. This is made to order. Production time is 2-3 weeks. Samples are stocked in limited quantity and may not be immediately available.

## **FEATURES**

• Transfer pattern on a drapey aniline suede

COUNTRY OF ORIGIN Spain

TANNAGE Chrome

FINISH Suede

CHARACTER Suede

GRAIN Split

HIDE TYPE Bovine