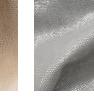

## Moccasin Point

Our Moccasin Point Collection features an intricate metallic dot pattern on our Satin Suede base. This dynamic pattern creates a stunning visual effect on the suede's soft surface, injecting elements of dimension and texture that accentuate the leather's tactile qualities and luxurious nap. The end result is a leather with enhanced durability that draws you in with its lavish glamour and modern elegance. This is made to order. Production time is 2-3 weeks. Samples are stocked in limited quantity and may not be immediately available.

## **FEATURES**

• Transfer pattern on a drapey aniline suede

COUNTRY OF ORIGIN Spain

TANNAGE Chrome

FINISH Suede

CHARACTER Suede

GRAIN Split

HIDE TYPE Bovine