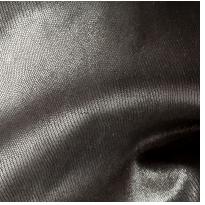

# Mini Teju

Mini Teju Lizard features an exotic pattern on our satin suede that emulates the teju lizard of the desert. A unique heat-transfer process allows for any color combination to be firmly embedded on the leather's surface with the most intricate of detail. A modern interpretation of a trendy, sought-after design, the suede's soft nap combined with the pattern's metallic sheen results in a leather that is appealing to the eye and to the touch. This is made to order. Production time is 2-3 weeks. Samples are stocked in limited quantity and may not be immediately available. Samples are stocked in limited quantity and may not be immediately available.

### FEATURES

• Exotic lizard metallic transfer pattern

• Satin Suede base

## GRAIN

Split

HIDE TYPE Bovine

CONFIGURATION Double Butt

TESTING Upon Request Only

Black Pearl

Sage

Pacific