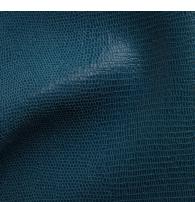

# Mini Teju

Mini Teju Lizard features an exotic pattern on our satin suede that emulates the teju lizard of the desert. A unique heat-transfer process allows for any color combination to be firmly embedded on the leather's surface with the most intricate of detail. A modern interpretation of a trendy, sought-after design, the suede's soft nap combined with the pattern's metallic sheen results in a leather that is appealing to the eye and to the touch. This is made to order. Production time is 2-3 weeks. Samples are stocked in limited quantity and may not be immediately available. Samples are stocked in limited quantity and may not be immediately available.

### FEATURES

• Exotic lizard metallic transfer pattern

• Satin Suede base

## GRAIN

Split

HIDE TYPE Bovine

CONFIGURATION Double Butt

TESTING Upon Request Only

Black Pearl

Sage

Pacific