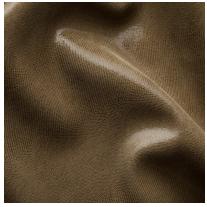

# Mini Teju

Mini Teju Lizard features an exotic pattern on our satin suede that emulates the teju lizard of the desert. A unique heat-transfer process allows for any color combination to be firmly embedded on the leather's surface with the most intricate of detail. A modern interpretation of a trendy, sought-after design, the suede's soft nap combined with the pattern's metallic sheen results in a leather that is appealing to the eye and to the touch. This is made to order. Production time is 2-3 weeks. Samples are stocked in limited quantity and may not be immediately available. Samples are stocked in limited quantity and may not be immediately available.

### FEATURES

• Exotic lizard metallic transfer pattern

• Satin Suede base

## GRAIN

Split

HIDE TYPE Bovine

CONFIGURATION Double Butt

TESTING Upon Request Only

Black Pearl

Sage

Pacific