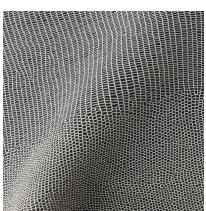

# Mini Teju

Mini Teju Lizard features an exotic pattern on our satin suede that emulates the teju lizard of the desert. A unique heat-transfer process allows for any color combination to be firmly embedded on the leather's surface with the most intricate of detail. A modern interpretation of a trendy, sought-after design, the suede's soft nap combined with the pattern's metallic sheen results in a leather that is appealing to the eye and to the touch. This is made to order. Production time is 2-3 weeks. Samples are stocked in limited quantity and may not be immediately available. Samples are stocked in limited quantity and may not be immediately available.

### FEATURES

• Exotic lizard metallic transfer pattern

• Satin Suede base

## GRAIN

Split

HIDE TYPE Bovine

CONFIGURATION Double Butt

TESTING Upon Request Only

Black Pearl

Sage

Pacific