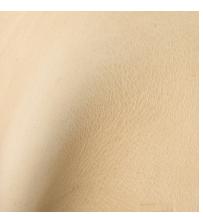

## Messina

Crafted at a tannery in Tuscany, Messina is an aniline-plus shoulder hide that has a beautiful wax finish applied, creating a slight two-toned color variation throughout each hide. Available in cool, soothing shades that complement the natural characteristics of each hide, such as wrinkles, the attributes of Messina all come together to create a powerful visual appeal.

## FEATURES

• Natural color variation throughout hide, smaller hide size

COUNTRY OF ORIGIN

TANNAGE Wet White

**FINISH** Aniline Plus

CHARACTER Naturally Milled

**GRAIN** Full Grain

HIDE TYPE Bovine