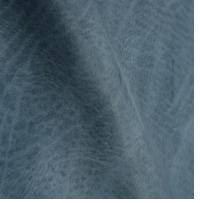

## Messina

Crafted at a tannery in Tuscany, Messina is an aniline-plus shoulder hide that has a beautiful wax finish applied, creating a slight two-toned color variation throughout each hide. Available in cool, soothing shades that complement the natural characteristics of each hide, such as wrinkles, the attributes of Messina all come together to create a powerful visual appeal.

## FEATURES

• Natural color variation throughout hide, smaller hide size

COUNTRY OF ORIGIN

TANNAGE Wet White

**FINISH** Aniline Plus

CHARACTER Naturally Milled

**GRAIN** Full Grain

HIDE TYPE Bovine