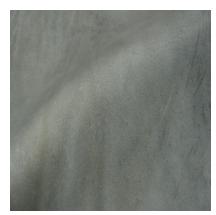

## Messina

Crafted at a tannery in Tuscany, Messina is an aniline-plus shoulder hide that has a beautiful wax finish applied, creating a slight two-toned color variation throughout each hide. Available in cool, soothing shades that complement the natural characteristics of each hide, such as wrinkles, the attributes of Messina all come together to create a powerful visual appeal.

## FEATURES

• Natural color variation throughout hide, smaller hide size

COUNTRY OF ORIGIN

TANNAGE Wet White

**FINISH** Aniline Plus

CHARACTER Naturally Milled

**GRAIN** Full Grain

HIDE TYPE Bovine