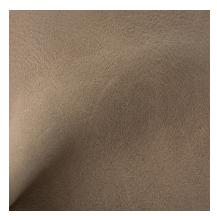

## Messina

Crafted at a tannery in Tuscany, Messina is an aniline-plus shoulder hide that has a beautiful wax finish applied, creating a slight two-toned color variation throughout each hide. Available in cool, soothing shades that complement the natural characteristics of each hide, such as wrinkles, the attributes of Messina all come together to create a powerful visual appeal.

## FEATURES

• Natural color variation throughout hide, smaller hide size

COUNTRY OF ORIGIN

TANNAGE Wet White

**FINISH** Aniline Plus

CHARACTER Naturally Milled

**GRAIN** Full Grain

HIDE TYPE Bovine