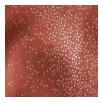

## Manta Ray

Manta Ray is a new interpretation of Shagreen with a bolder, more visual texture. This leather's surprisingly soft, velvety surface and "so now" exotic sexiness further enhance its appeal. This is made to order. Production time is 2-3 weeks. Samples are stocked in limited quantity and may not be immediately available.

## **FEATURES**

- Suede transfer pattern
- Exotic stingray detail