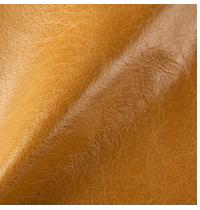

## Manhattan

Tanned on full grain, buffalo hides by a third generation, family-run tannery in India, our Manhattan leather has been milled and finished with a soft wax treatment to achieve a more casual, traditional aesthetic. When upholstered, it offers a slight pull-up effect complimented by rich contrasts in color that further enhance its natural appeal.

HIDE TYPE Buffalo

CONFIGURATION Whole Hide

TESTING Upon Request Only

Caribe

Scarlet

Dune