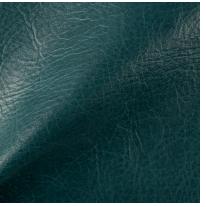

## Manhattan

Tanned on full grain, buffalo hides by a third generation, family-run tannery in India, our Manhattan leather has been milled and finished with a soft wax treatment to achieve a more casual, traditional aesthetic. When upholstered, it offers a slight pull-up effect complimented by rich contrasts in color that further enhance its natural appeal.

HIDE TYPE Buffalo

CONFIGURATION Whole Hide

TESTING Upon Request Only

Caribe

Scarlet

Dune