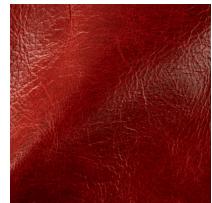

## Manhattan

Tanned on full grain, buffalo hides by a third generation, family-run tannery in India, our Manhattan leather has been milled and finished with a soft wax treatment to achieve a more casual, traditional aesthetic. When upholstered, it offers a slight pull-up effect complimented by rich contrasts in color that further enhance its natural appeal.

HIDE TYPE Buffalo

CONFIGURATION Whole Hide

TESTING Upon Request Only

Caribe

Scarlet

Dune