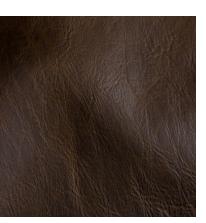

# Mad Dog

This leather from New Zealand has a rich, bold grain that is created from heavier hides that are extensively milled. The wax tannage is derived from an old footwear recipe used for boot making with the overall effect being a casual, comfortable leather with a dramatic visual appeal. Mad Dog is completely natural, devoid of any pigments or artificial coloring and will reflect all the features associated with full grain leather.

Bayou