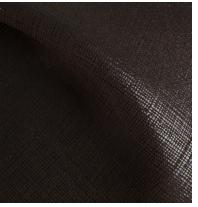

## Linen Point

The Linen Point collection features an elegant woven design that mimics the appearance of fine linen. Dynamic metallic transfer patterns on a soft satin suede base create a stunning visual effect, injecting elements of dimension and texture that accentuate the leather's tactile qualities and luxurious nap. The end result is leather with enhanced durability that draws you in with its lavish glamour and modern elegance. This is made to order. Production time is 2-3 weeks. Samples are stocked in limited quantity and may not be immediately available.

## FEATURES

- Linen-like metallic transfer pattern
- Satin Suede base

COUNTRY OF ORIGIN Spain

TANNAGE

Chrome

FINISH

Suede

CHARACTER

Suede

**GRAIN** Split

HIDE TYPE Bovine

CONFIGURATION Double Butt

TESTING CA-117, NFPA-260

Espresso Black Pearl

Taupe

Sage