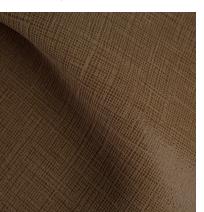

## Linen Point

The Linen Point collection features an elegant woven design that mimics the appearance of fine linen. Dynamic metallic transfer patterns on a soft satin suede base create a stunning visual effect, injecting elements of dimension and texture that accentuate the leather's tactile qualities and luxurious nap. The end result is leather with enhanced durability that draws you in with its lavish glamour and modern elegance. This is made to order. Production time is 2-3 weeks. Samples are stocked in limited quantity and may not be immediately available.

## FEATURES

- Linen-like metallic transfer pattern
- Satin Suede base

COUNTRY OF ORIGIN Spain

TANNAGE

Chrome

FINISH

Suede

CHARACTER

Suede

**GRAIN** Split

HIDE TYPE Bovine

CONFIGURATION Double Butt

TESTING CA-117, NFPA-260

Espresso Black Pearl

Taupe

Sage