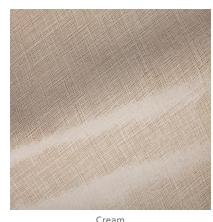

## Linen Point

The Linen Point collection features an elegant woven design that mimics the appearance of fine linen. Dynamic metallic transfer patterns on a soft satin suede base create a stunning visual effect, injecting elements of dimension and texture that accentuate the leather's tactile qualities and luxurious nap. The end result is leather with enhanced durability that draws you in with its lavish glamour and modern elegance. This is made to order. Production time is 2-3 weeks. Samples are stocked in limited quantity and may not be immediately available.

## FEATURES

- Linen-like metallic transfer pattern
- Satin Suede base

COUNTRY OF ORIGIN Spain

TANNAGE

Chrome

FINISH

Suede

CHARACTER

Suede

**GRAIN** Split

HIDE TYPE Bovine

CONFIGURATION Double Butt

TESTING CA-117, NFPA-260

Espresso Black Pearl

Taupe

Sage