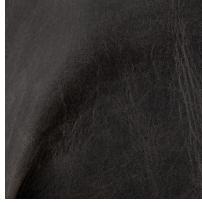

## Kingdom

Crafted in Thailand, Kingdom is a stand-out leather known for its rich, nubuck characteristics. With a smooth, velvety hand and a subtle grain, Kingdom has a lived-in aesthetic and appearance that only improves with age, making it a great option for interior use.

## **FEATURES**

- Soft, velvety hand
- • Subtle grain
- Lived-In appearance
- Ideal for residential applications

AVG. HIDE SIZE 35-40 sq ft

AVG. THICKNESS 1.0-1.2mm

COUNTRY OF ORIGIN

Thailand

TANNAGE Chrome

Sunflower

Slate