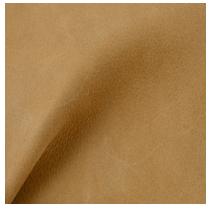

## Kingdom

Crafted in Thailand, Kingdom is a stand-out leather known for its rich, nubuck characteristics. With a smooth, velvety hand and a subtle grain, Kingdom has a lived-in aesthetic and appearance that only improves with age, making it a great option for interior use.

## **FEATURES**

- Soft, velvety hand
- • Subtle grain
- Lived-In appearance
- Ideal for residential applications

AVG. HIDE SIZE 35-40 sq ft

AVG. THICKNESS 1.0-1.2mm

COUNTRY OF ORIGIN

Thailand

TANNAGE Chrome

Sunflower

Slate