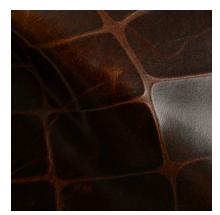

## Jurassic Croc

Jurassic Croc is a reversed crocodile embossing on our classic Brompton leather. These natural leathers are produced on the finest hides available, then processed with pure water straight from the Italian alps. This leather is unique because it can also be used with the suede side up to display its crocodile pattern. Jurassic Croc is a reversed crocodile embossing on our classic Brompton leather. These natural leathers are produced on the finest hides available, then processed with pure water straight from the Italian alps. This leather is unique because it can also be used with the suede side up to display its crocodile pattern.

## **FEATURES**

- Reversed crocodile pattern
- Can be used suede side up