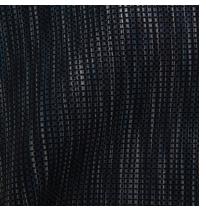

## Jot

Our Jot Collection features an array of miniature metallic squares with a grey and blue motif across the surface of our Satin Suede base. Dynamic metallic transfer patterns on a soft satin suede base create a stunning visual effect, injecting elements of dimension and texture that accentuate the leather's tactile qualities and luxurious nap. The end result is leather with enhanced durability that draws you in with its lavish glamour and modern elegance. This is made to order. Production time is 2-3 weeks. Samples are stocked in limited quantity and may not be immediately available.

## FEATURES

- Dynamic metallic transfer patterns
- Soft satin suede base
- Studding visual effect
- Enhanced durability

COUNTRY OF ORIGIN Spain

opum

TANNAGE Chrome

FINISH Suede

CHARACTER

Suede