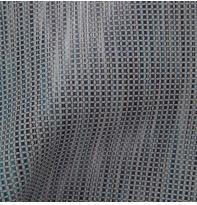

## Jot

Our Jot Collection features an array of miniature metallic squares with a grey and blue motif across the surface of our Satin Suede base. Dynamic metallic transfer patterns on a soft satin suede base create a stunning visual effect, injecting elements of dimension and texture that accentuate the leather's tactile qualities and luxurious nap. The end result is leather with enhanced durability that draws you in with its lavish glamour and modern elegance. This is made to order. Production time is 2-3 weeks. Samples are stocked in limited quantity and may not be immediately available.

## FEATURES

- Dynamic metallic transfer patterns
- Soft satin suede base
- Studding visual effect
- Enhanced durability

COUNTRY OF ORIGIN Spain

opum

TANNAGE Chrome

FINISH Suede

CHARACTER

Suede