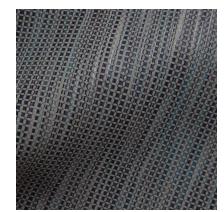

## Jot

Our Jot Collection features an array of miniature metallic squares with a grey and blue motif across the surface of our Satin Suede base. Dynamic metallic transfer patterns on a soft satin suede base create a stunning visual effect, injecting elements of dimension and texture that accentuate the leather's tactile qualities and luxurious nap. The end result is leather with enhanced durability that draws you in with its lavish glamour and modern elegance. This is made to order. Production time is 2-3 weeks. Samples are stocked in limited quantity and may not be immediately available.

## FEATURES

- Dynamic metallic transfer patterns
- Soft satin suede base
- Studding visual effect
- Enhanced durability

COUNTRY OF ORIGIN Spain

opum

TANNAGE Chrome

FINISH Suede

CHARACTER

Suede