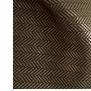

## Herringbone

The Herringbone collection features a chic metallic herringbone pattern on our Satin Suede base. Dynamic metallic transfer patterns on a soft satin suede base create a stunning visual effect, injecting elements of dimension and texture that accentuate the leather's tactile qualities and luxurious nap. The end result is leather with enhanced durability that draws you in with its lavish glamour and modern elegance. This is made to order. Production time is 2-3 weeks. Samples are stocked in limited quantity and may not be immediately available.