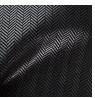

## Herringbone

The Herringbone collection features a chic metallic herringbone pattern on our Satin Suede base. Dynamic metallic transfer patterns on a soft satin suede base create a stunning visual effect, injecting elements of dimension and texture that accentuate the leather's tactile qualities and luxurious nap. The end result is leather with enhanced durability that draws you in with its lavish glamour and modern elegance. This is made to order. Production time is 2-3 weeks. Samples are stocked in limited quantity and may not be immediately available.