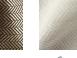

## Herringbone

The Herringbone collection features a chic metallic herringbone pattern on our Satin Suede base. Dynamic metallic transfer patterns on a soft satin suede base create a stunning visual effect, injecting elements of dimension and texture that accentuate the leather's tactile qualities and luxurious nap. The end result is leather with enhanced durability that draws you in with its lavish glamour and modern elegance. This is made to order. Production time is 2-3 weeks. Samples are stocked in limited quantity and may not be immediately available.