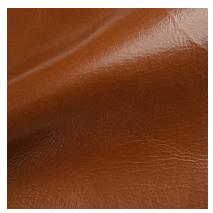

# Georgetown

Designed in Thailand, Georgetown is a natural leather crafted on carefully selected hides that showcase the inherent features of full grain leather. A combination of chrome and vegetable tanning along with wax and oil finishing provide a smooth round hand with a cool surface feel as well as a vibrant pull up effect. Georgetown's enduring appeal lies in its timeless style and refined elegance.

## **FEATURES**

- Combination tanned with waxes and oils
- Vibrant pull-up
- Smooth round hand

#### CHARACTER

Smooth

## GRAIN

Full Grain