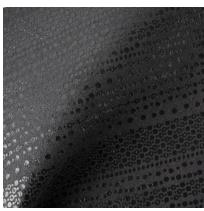

# Edison

The Edison Collection features detailed lines resembling string lights across the surface of our Satin Suede base. This dynamic metallic transfer pattern creates a stunning visual effect, injecting elements of dimension and texture that accentuate the leather's tactile qualities and luxurious nap. The end result is leather with enhanced durability that draws you in with its lavish glamour and modern elegance. This article is Special Order only.

## **FEATURES**

- Transfer pattern resembling string lights
- Satin Suede base
- Stunning visual effect