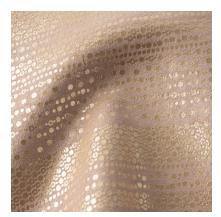

# Edison

The Edison Collection features detailed lines resembling string lights across the surface of our Satin Suede base. This dynamic metallic transfer pattern creates a stunning visual effect, injecting elements of dimension and texture that accentuate the leather's tactile qualities and luxurious nap. The end result is leather with enhanced durability that draws you in with its lavish glamour and modern elegance. This article is Special Order only.

## **FEATURES**

- Transfer pattern resembling string lights
- Satin Suede base
- Stunning visual effect