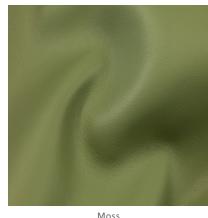

# Eden

The world's first leather to receive a Declare label. Eden is an olive tanned leather that uses fallen olive leaves to tan the hides. It is an exquisite full-grain semi-aniline leather designed on the finest selection of South German raw material. Eden offers rich uniform color and a soft, luxurious hand while the surface showcases a supple, drapey texture and a sophisticated matte finish. Eden is part of our Olive Tanned collection and is Declare, Red List free. The Olive Tanned collection was the winner IIDA/HD Product Design Competition – 2017