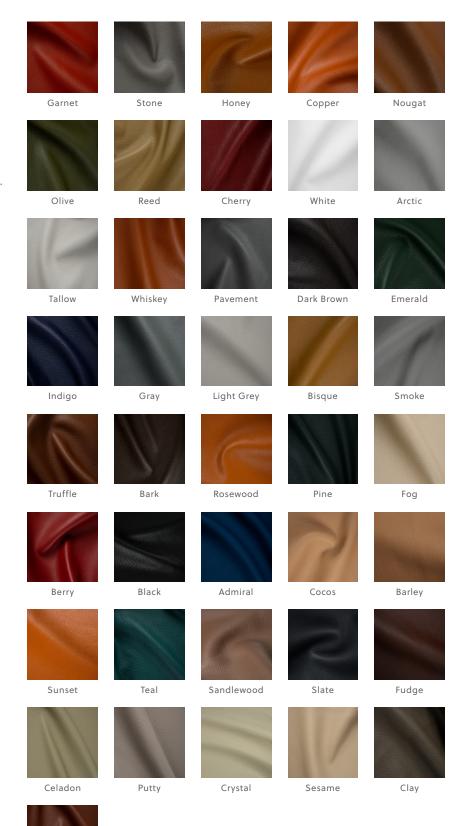

#### **FEATURES**

- Semi aniline leather with improved color consistency
- Pronounced pebble grain
- Natural color palette
- Natural characteristics may be visible
- Suitable for high traffic areas