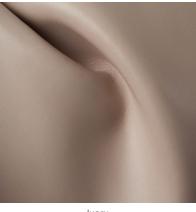

## Doral

Doral is a pure aniline leather with rich, saturated color. It's refined yet relaxed aesthetic is marked by a smooth, silky surface and beautiful drapey hand. Prized for its stylish simplicity and broad appeal, this leather will work well on traditional, transitional, and contemporary frames.

## FEATURES

- Natural aniline leather mimics the look of calfskin
- Soft, wax top coat provides polished appearance
- Classic color palette
- Natural characteristics will be visible
- Suitable for high traffic areas

## COUNTRY OF ORIGIN

Italy

TANNAGE Chrome

FINISH Aniline Plus

CHARACTER

Smooth

HIDE TYPE Bovine

CONFIGURATION