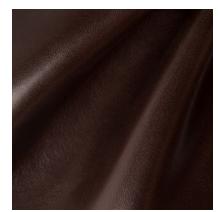

## Doral

Doral is a pure aniline leather with rich, saturated color. It's refined yet relaxed aesthetic is marked by a smooth, silky surface and beautiful drapey hand. Prized for its stylish simplicity and broad appeal, this leather will work well on traditional, transitional, and contemporary frames.

## FEATURES

- Natural aniline leather mimics the look of calfskin
- Soft, wax top coat provides polished appearance
- Classic color palette
- Natural characteristics will be visible
- Suitable for high traffic areas

## COUNTRY OF ORIGIN

Italy

TANNAGE Chrome

FINISH Aniline Plus

CHARACTER

Smooth

HIDE TYPE Bovine

CONFIGURATION