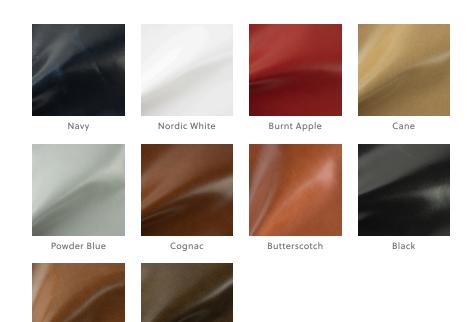

#### **FEATURES**

- Natural aniline leather mimics the look of calfskin
- Soft, wax top coat provides polished appearance
- Classic color palette
- Natural characteristics will be visible