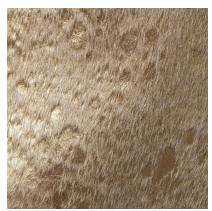

# Devore

Hailing from exotic Brazil, Devore is an exquisite hair-on-hide leather speckled with gold or silver creating a stylish metallic foil amongst variations of hair thickness across the hide. This makes it a sight to behold, followed by an experience of sultry surprise upon first contact.

## FEATURES

- Variations of hair thickness
- Stylish metallic foil