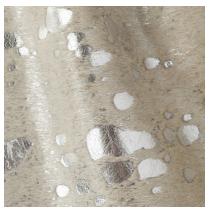

# Devore

Hailing from exotic Brazil, Devore is an exquisite hair-on-hide leather speckled with gold or silver creating a stylish metallic foil amongst variations of hair thickness across the hide. This makes it a sight to behold, followed by an experience of sultry surprise upon first contact.

## FEATURES

- Variations of hair thickness
- Stylish metallic foil

### TESTING Upon Request Only

Metallic Silver

White/Gold