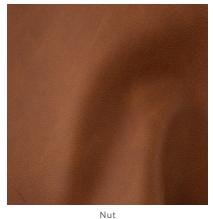

## Davenport

Crafted in Italy by a fifth generation tannery, Davenport was designed using an innovative tanning process that maximizes this leather's tactile appeal. Marked by a remarkably soft, drapey hand and stunning matte surface, it exudes rustic elegance and timeless character. Davenport will tailor beautifully on a variety of applications, making it a versatile option for interiors.

- Soft, drapey hand
- Stunning matte surface

## **COUNTRY OF ORIGIN**

Italy

**TANNAGE** 

Chrome

**FINISH** 

Pure Aniline

CHARACTER

Smooth