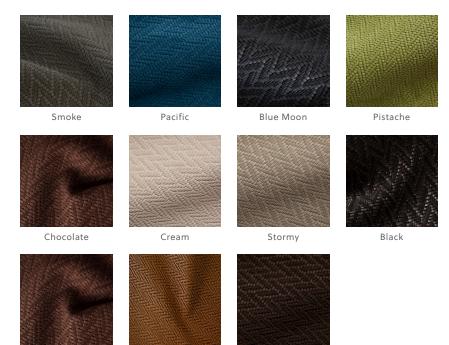

# Chevron Embossed

Our Chevron embossing features a traditional pattern in a range of beautiful, rich colors. The embossing enhances its depth and imparts it with a three dimensional effect showcasing bold peaks and valleys. This is made to order. Production time is 2-3 weeks. Samples are stocked in limited quantity and may not be immediately available. View Plate Diagram