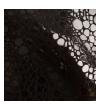

# Champagne Fizz

Our Champagne Fizz collection features a transfer pattern on our Satin Suede base that is reminiscent of champagne bubbles. A dynamic metallic transfer that creates a stunning visual effect, injecting elements of dimension and texture that accentuate the leather's tactile qualities and luxurious nap. The end result is leather with enhanced durability that draws you in with its lavish glamour and modern elegance. This article is Special Order only. This is made to order. Production time is 2-3 weeks. Samples are stocked in limited quantity and may not be immediately available.

## **FEATURES**

Bubble transfer pattern on soft, drapey aniline suede