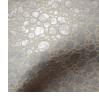

# Champagne Fizz

Our Champagne Fizz collection features a transfer pattern on our Satin Suede base that is reminiscent of champagne bubbles. A dynamic metallic transfer that creates a stunning visual effect, injecting elements of dimension and texture that accentuate the leather's tactile qualities and luxurious nap. The end result is leather with enhanced durability that draws you in with its lavish glamour and modern elegance. This article is Special Order only. This is made to order. Production time is 2-3 weeks. Samples are stocked in limited quantity and may not be immediately available.

## **FEATURES**

Bubble transfer pattern on soft, drapey aniline suede