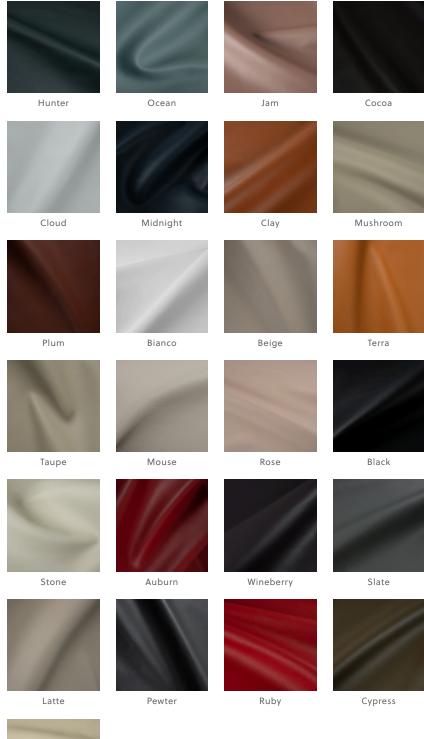

# Castello

Castello is crafted from European hides and tanned in the northern Italy. We love this leather for its uniformity in color and finish, with minimalistic hair-cell details for a bit of visual texture. Castello has a smooth hand and matte finish, with limitless application options.

## **FEATURES**

- Smooth hand and feel
- Small hair cell print
- Color consistency throughout entire hide