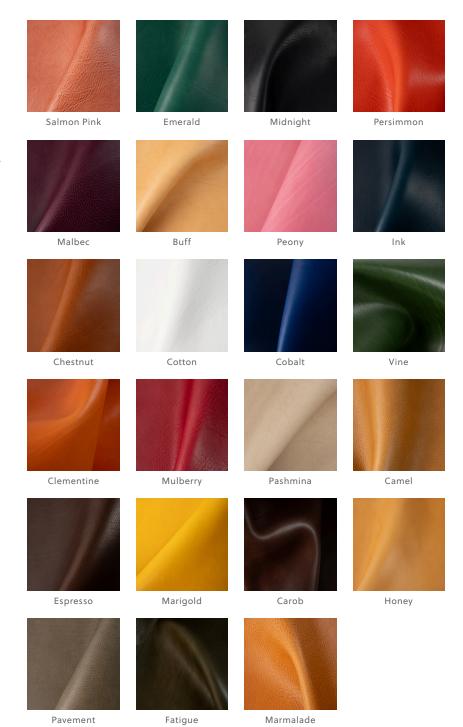

## Carolina

Crafted in the sun-drenched hills of Tuscany, Carolina is a vegetable-tanned belting leather that embodies a timeless artistry, exuding a rich history of meticulous craftsmanship. Available in an expansive palette of colors, each hue is imbued with depth and character while showcasing the leather's natural characteristics throughout each hide.