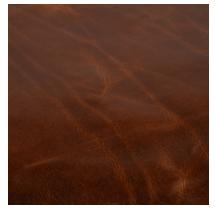

## Brixton

Hand-crafted in Italy and inspired by one of our favorite heritage leathers, Brixton represents an impressive evolution in both tanning technology and technique. This rich aniline plus leather has a smooth hand with a dramatic pull-up effect, exhibiting a stunning variation in color throughout the hide.

## **FEATURES**

- Smooth hand and feel
- Dramatic pull-up effect
- Ideal for residential applications

## **COUNTRY OF ORIGIN**

Italy

**TANNAGE** 

Chrome

**FINISH** 

Pure Aniline

CHARACTER

Smooth