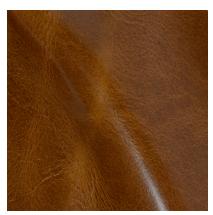

## Brixton

Hand-crafted in Italy and inspired by one of our favorite heritage leathers, Brixton represents an impressive evolution in both tanning technology and technique. This rich aniline plus leather has a smooth hand with a dramatic pull-up effect, exhibiting a stunning variation in color throughout the hide.

## **FEATURES**

- Smooth hand and feel
- Dramatic pull-up effect
- Ideal for residential applications

## **COUNTRY OF ORIGIN**

Italy

**TANNAGE** 

Chrome

**FINISH** 

Pure Aniline

CHARACTER

Smooth