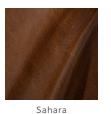

Bristol was designed in Italy to illustrate how leather can be. Featuring varying hues of color During tanning, hides are lightly dressed with celebrates the beauty of this natural material.

Canyon

Sailboat

sophisticated and remarkably soft a casual that cascade across the hide, Bristol's authentic, worn-in aesthetic is marked by its weathered warmth and rich, tactile appeal. oil and soft waxes and then lightly polished and milled to create a vintage look. This lessis-more approach in tanning preserves and