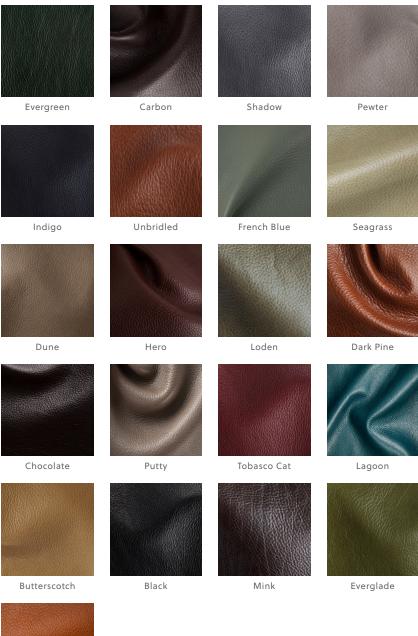

# Brighton

A beautiful, naturally milled grain and saturated color palette make Brighton the perfect choice for a soft, authentic leather. Tanned in Thailand with a special tanning ingredient that imparts it with a soft and supple feel, this leather exudes subtle elegance and luxury. Its overall appearance is marked by a bold, natural grain that highlights its rich saturated colors. Hides originate from the United Kingdom, are heavier in weight (1.44MM-1.6MM) and will average 50 sq. ft. per hide.

## **FEATURES**

- Aniline leather with improved color consistency
- Bold, pebble grain, supple hand
- Light pull-up effect
- Extensive and vibrant color palette
- Natural characteristics will be visible