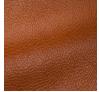

# Brighton

A beautiful, naturally milled grain and saturated color palette make Brighton the perfect choice for a soft, authentic leather. Tanned in Thailand with a special tanning ingredient that imparts it with a soft and supple feel, this leather exudes subtle elegance and luxury. Its overall appearance is marked by a bold, natural grain that highlights its rich saturated colors. Hides originate from the United Kingdom, are heavier in weight (1.44MM-1.6MM) and will average 50 sq. ft. per hide.

## **FEATURES**

- Aniline leather with improved color consistency
- Bold, pebble grain, supple hand
- Light pull-up effect
- Extensive and vibrant color palette
- Natural characteristics will be visible