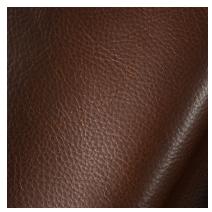

## Brenta

Crafted in Italy by a 155 year old tannery on large German raw material, Brenta offers a distinctive aesthetic that exudes a rich and timeless elegance. An innovative tannage and meticulous milling creates a hand that is surprisingly soft and supple. A vibrant pull up effect, and bold texture offers striking contrasts in color in the peaks and valley of the grain. This leather soft hand and rich worn aesthetic will only be enhanced thru wear and use making it a leather that can be enjoyed for generations.

## FEATURES

- Soft and supple
- Vibrant pull-up
- Bold Texture

COUNTRY OF ORIGIN

TANNAGE Chrome

CHARACTER Pebbled

HIDE TYPE Bovine

**CONFIGURATION** Whole Hide

TESTING Upon Request Only