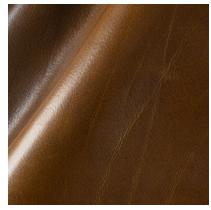

## Brenta

Crafted in Italy by a 155 year old tannery on large German raw material, Brenta offers a distinctive aesthetic that exudes a rich and timeless elegance. An innovative tannage and meticulous milling creates a hand that is surprisingly soft and supple. A vibrant pull up effect, and bold texture offers striking contrasts in color in the peaks and valley of the grain. This leather soft hand and rich worn aesthetic will only be enhanced thru wear and use making it a leather that can be enjoyed for generations.

## FEATURES

- Soft and supple
- Vibrant pull-up
- Bold Texture

COUNTRY OF ORIGIN

TANNAGE Chrome

CHARACTER Pebbled

HIDE TYPE Bovine

**CONFIGURATION** Whole Hide

TESTING Upon Request Only