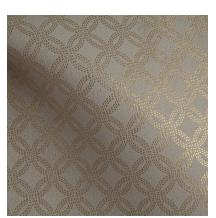

## Avalon

Our Avalon Collection features an elegant trellis pattern that echoes the sophistication of our Satin Suede base. This dynamic pattern creates a stunning visual effect on the suede's soft surface, injecting elements of dimension and texture that accentuate the leather's tactile qualities and luxurious nap. The end result is a leather with enhanced durability that draws you in with its lavish glamour and modern elegance. This is made to order. Production time is 2-3 weeks. Samples are stocked in limited quantity and may not be immediately available.

## FEATURES

- Elegant trellis pattern
- Satin Suede base
- Stunning visual effect

COUNTRY OF ORIGIN Spain

## CHARACTER Suede

Suede

HIDE TYPE Bovine

CONFIGURATION Double Butt

TESTING Upon Request Only

Cream Gold Matte

Stormy Platinum Matte