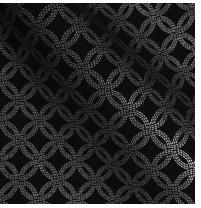

## Avalon

Our Avalon Collection features an elegant trellis pattern that echoes the sophistication of our Satin Suede base. This dynamic pattern creates a stunning visual effect on the suede's soft surface, injecting elements of dimension and texture that accentuate the leather's tactile qualities and luxurious nap. The end result is a leather with enhanced durability that draws you in with its lavish glamour and modern elegance. This is made to order. Production time is 2-3 weeks. Samples are stocked in limited quantity and may not be immediately available.

## FEATURES

- Elegant trellis pattern
- Satin Suede base
- Stunning visual effect

COUNTRY OF ORIGIN Spain