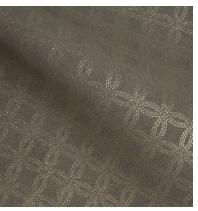

## Avalon

Our Avalon Collection features an elegant trellis pattern that echoes the sophistication of our Satin Suede base. This dynamic pattern creates a stunning visual effect on the suede's soft surface, injecting elements of dimension and texture that accentuate the leather's tactile qualities and luxurious nap. The end result is a leather with enhanced durability that draws you in with its lavish glamour and modern elegance. This is made to order. Production time is 2-3 weeks. Samples are stocked in limited quantity and may not be immediately available.

## FEATURES

- Elegant trellis pattern
- Satin Suede base
- Stunning visual effect

COUNTRY OF ORIGIN Spain

## CHARACTER Suede

Suede

HIDE TYPE Bovine

CONFIGURATION Double Butt

TESTING Upon Request Only

Cream Gold Matte

Stormy Platinum Matte