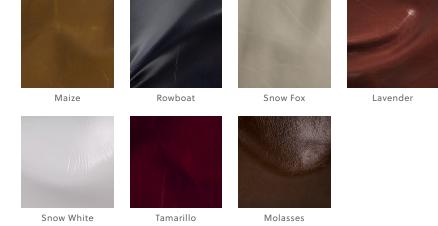

# Absolute

Rich, vibrant colors put Absolute in a class of its own. A unique finish created with oils and waxes and the application of extreme heat gives this leather an almost "patent leather" look. A very light pull-up creates additional depth and transparency within the clear finish. The end result is a leather with modern, sophisticated appeal.

#### FEATURES

- Aniline leather with improved color consistency
- Polished, nearly patent shine
- Vibrant color palette
- Natural characteristics will be visible